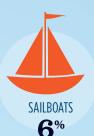

# TOTAL ANNUAL **ECONOMIC IMPACT**

RECREATIONAL BOATS IN IL-10

| TOTAL BOATS*        | 18,546 |
|---------------------|--------|
| REGISTERED BOATS    | 18,546 |
| Power boats         | 14,134 |
| PWCs                | 3,066  |
| Sailboats           | 1,048  |
| Other Boats         | 298    |
| HOUSEHOLDS PER BOAT | 13.4   |
|                     |        |