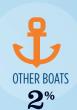

# TOTAL ANNUAL **ECONOMIC IMPACT**

RECREATIONAL BOATS IN IL-10

| TOTAL BOATS*        | 18,546 |
|---------------------|--------|
| REGISTERED BOATS    | 18,546 |
| Power boats         | 14,134 |
| PWCs                | 3,066  |
| Sailboats           | 1,048  |
| Other Boats         | 298    |
| HOUSEHOLDS PER BOAT | 13.4   |
|                     |        |