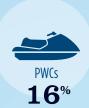

# TOTAL ANNUAL **ECONOMIC IMPACT**

RECREATIONAL BOATS IN IL-10

| TOTAL BOATS*        | 18,546 |
|---------------------|--------|
| REGISTERED BOATS    | 18,546 |
| Power boats         | 14,134 |
| PWCs                | 3,066  |
| Sailboats           | 1,048  |
| Other Boats         | 298    |
| HOUSEHOLDS PER BOAT | 13.4   |
|                     |        |