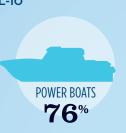

# TOTAL ANNUAL **ECONOMIC IMPACT**

RECREATIONAL BOATS IN IL-10

| TOTAL BOATS*        | 18,546 |
|---------------------|--------|
| REGISTERED BOATS    | 18,546 |
| Power boats         | 14,134 |
| PWCs                | 3,066  |
| Sailboats           | 1,048  |
| Other Boats         | 298    |
| HOUSEHOLDS PER BOAT | 13.4   |
|                     |        |