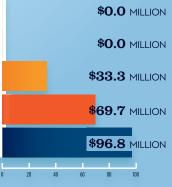

### RECREATIONAL BOATING **INDUSTRY SALES IN IL-10**

|                                          | MILLIONS  |
|------------------------------------------|-----------|
| Boat Building                            | \$0.0     |
|                                          | 100       |
| Motor / Engine Mfgr.                     | \$0.0     |
| Accessory / Supplies Mfgr.               | \$33.3    |
|                                          |           |
| TOTAL MFGR. SALES                        | \$33.3    |
| Dealers / Wholesalers                    | \$69.7    |
| Boat Services                            | \$96.8    |
| <b>TOTAL RETAIL &amp; SERVICES SALES</b> | \$166.5   |
| O DOLL DIMBING OF DIRECTOR               | OLECH EDG |