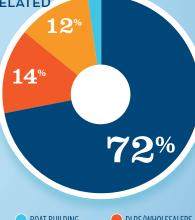

### RECREATIONAL BOATING **INDUSTRY SALES IN IL-10**

|                                          | MILLIONS  |
|------------------------------------------|-----------|
| Boat Building                            | \$0.0     |
|                                          | 100       |
| Motor / Engine Mfgr.                     | \$0.0     |
| Accessory / Supplies Mfgr.               | \$33.3    |
|                                          |           |
| TOTAL MFGR. SALES                        | \$33.3    |
| Dealers / Wholesalers                    | \$69.7    |
| Boat Services                            | \$96.8    |
| <b>TOTAL RETAIL &amp; SERVICES SALES</b> | \$166.5   |
| O DOLL DIMBING OF DIRECTOR               | OLECH EDG |

**BOAT BUILDING** 

DLRS/WHOLESALERS BOAT SERVICES

MOTOR/ENG. MFGR. ACC./SUPPLIES MFGR.